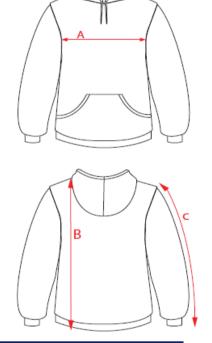

#### Stop 1

Lay a comfortable fit Hoodie on a flat surface and smooth it out.

## Step 2

Measure the flat length (measurement A) of the Hoodie by measuring from the side neck (next to the hood where the shoulder seam is) to the bottom of the hem as per the diagram (including the ribbing).

### Step 3

Measure the flat width (measurement B) of the Hoodie by measure across the chest from about 1cm below the armhole as per diagram one side seam to the other

## Step 4

Reference the A,B measurements to the chart below to find the most likely size.